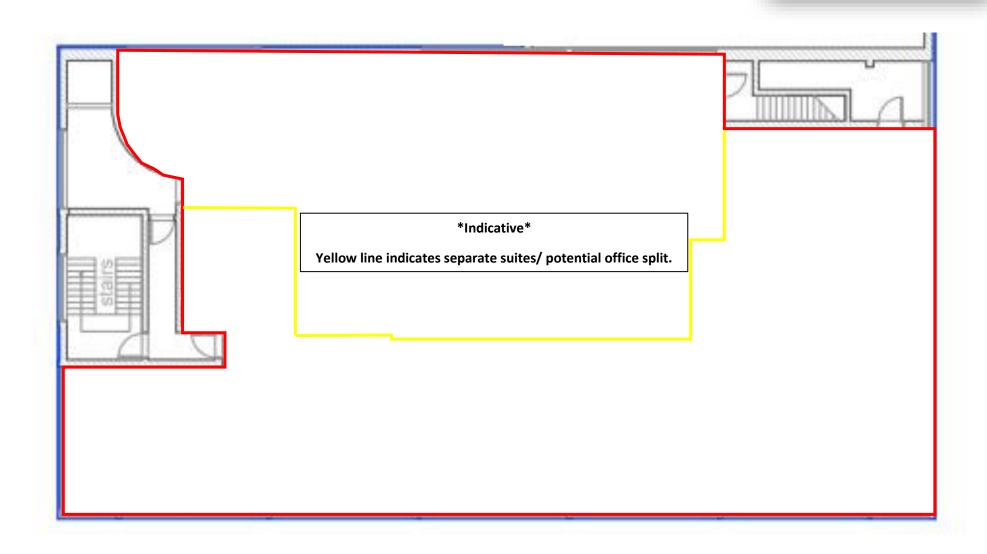

## **TO LET** – Upper Floor Retail/ Office Space

100.100.00

93 High Street, Tewkesbury, GL20 5JZ

States and

- £7 Per Sq. Ft Exclusive
- Excellent Central Location
- 5,185 Sq. Ft potential split to create as low as 1,147 Sq. Ft (NIA)
- Accessed via High Street

#### **ACCOMMODATION (NIA)**

| Total                | Sq. M  | Sq. Ft |
|----------------------|--------|--------|
| First Floor Office 1 | 350    | 3,768  |
| First Floor Office 2 | 131.65 | 1,417  |
| Total                | 481.5  | 5,185  |