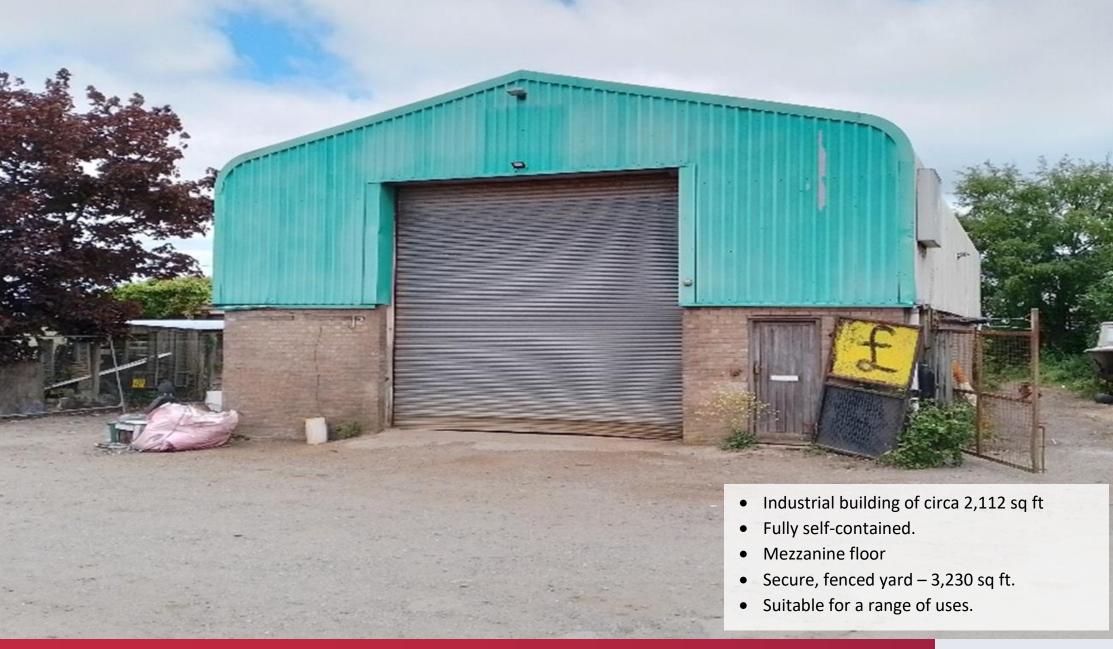

The property comprises steel portal framed, purpose built industrial building with a concrete floor, inspection pit and 20% roof lights. The building includes a mezzanine floor which provides kitchen, WC, shower and office areas. Externally, the yard wraps around the building and benefits from two separated gated entrances. The unit is wind and watertight and benefits from good eaves height. The property has been recently used as a garage but would suit a range of commercial uses.

#### **ACCOMMODATION (NIA)**

| AREA                  | SQ M   | SQ FT |
|-----------------------|--------|-------|
| Building              | 157.96 | 1,700 |
| Mezzzanine            | 38.25  | 412   |
| Yard                  | 300    | 3,230 |
| <b>Building Total</b> | 196.21 | 2,112 |