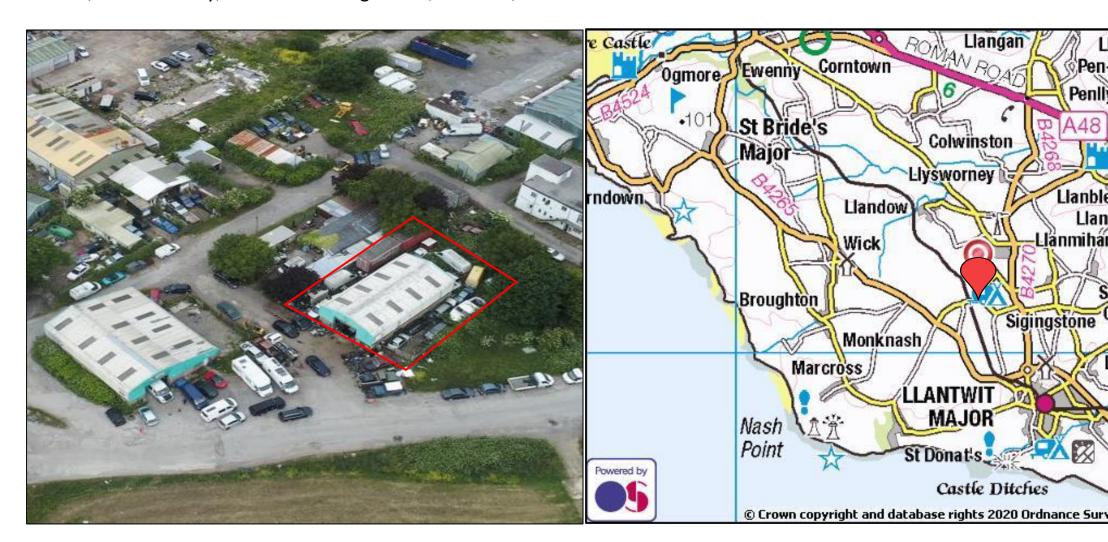

#### **LOCATION**

The property is located on Tumulus Way on Llandow Trading Estate approximately 3 miles south west of Cowbridge and 4 miles from the Aston Martin at St Athan within the prosperous Vale of Glamorgan.

The estate benefits from strong transport links with Cardiff 10 miles to the east and Bridgend 6 miles to the north west accessed via the A48 trunk road and the M4 motorway.

#### **DESCRIPTION**

Llandow Trading Estate is made up of approx. 27 acres of commercial buildings and compounds with a range of different occupiers including Travis Perkins, Harris Pye and the Vale of Glamorgan Council.