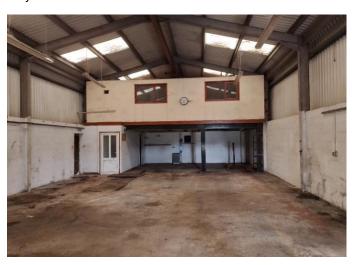

The property comprises steel portal framed, purpose built industrial building with a concrete floor, inspection pit and 20% roof lights. The building includes a mezzanine floor which provides kitchen, WC, shower and office areas. Externally, the yard wraps around the building and benefits from two separated gated entrances. The unit is wind and watertight and benefits from good eaves height. The property has been recently used as a garage but would suit a range of commercial uses.

#### **ACCOMMODATION (NIA)**

| AREA                  | SQ M   | SQ FT |
|-----------------------|--------|-------|
| Building              | 157.96 | 1,700 |
| Mezzzanine            | 38.25  | 412   |
| Yard                  | 300    | 3,230 |
| <b>Building Total</b> | 196.21 | 2,112 |